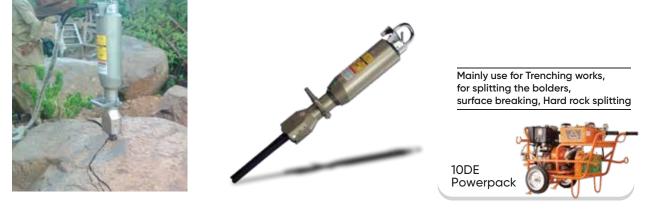

## HYDRAULIC HANDHELD ROCK SPLITTER S90 & S240

Lightweight Powerhouse: Shrikrishna's S90 & S240 Hydraulic Rock Splitters Set New Standards for Efficient Rock Cracking – Ideal for trenching, boulder splitting, surface breaking, and hard rock splitting.

## KEY SPECS OF S90 &240

- Single person can easily use to perform operation. I Hydraulic Rock Splitter produces force of 358 Tons.
  - Hydraulic Rock Splitter can work under water. I Powerful on all types of ground strata.
  - It can be used vertical and horizontal direction. I Performs smooth splitting operation.
    Noiseless, eco-friendly, and dust-free operation; easy to learn and operate.

| Model | Types of<br>Wedge Set | Drill Hole<br>Diameter<br>(mm) | Drill Hole<br>Depth<br>(mm) | Splitting<br>Distance<br>(mm) | Splitting<br>Force<br>(kn/ton) | Length of<br>Splitter<br>(mm) | Weight<br>(kg) |
|-------|-----------------------|--------------------------------|-----------------------------|-------------------------------|--------------------------------|-------------------------------|----------------|
| S240  | R                     | 48-50                          | 610                         | 20-50                         | 4950/505                       | 1290                          | 35             |