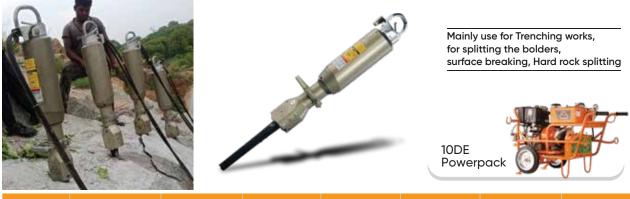

## HYDRAULIC HANDHELD ROCK SPLITTER S90 & S240

Lightweight Powerhouse: Shrikrishna's S90 & S240 Hydraulic Rock Splitters Set New Standards for Efficient Rock Cracking – Ideal for trenching, boulder splitting, surface breaking, and hard rock splitting.

## KEY SPECS OF S90 &240

- Single person can easily use to perform operation. I Hydraulic Rock Splitter produces force of 358 Tons.
  - Hydraulic Rock Splitter can work under water. I Powerful on all types of ground strata.
  - It can be used vertical and horizontal direction. I Performs smooth splitting operation.
    Noiseless, eco-friendly, and dust-free operation; easy to learn and operate.

| Model | Types of<br>Wedge Set | Drill Hole<br>Diameter<br>(mm) | Drill Hole<br>Depth<br>(mm) | Splitting<br>Distance<br>(mm) | Splitting<br>Force<br>(kn/ton) | Length of<br>Splitter<br>(mm) | Weight<br>(kg) |  |
|-------|-----------------------|--------------------------------|-----------------------------|-------------------------------|--------------------------------|-------------------------------|----------------|--|
| S90   | R                     | 48-50                          | 450                         | 18-55                         | 3500/358                       | 1190                          | 24             |  |